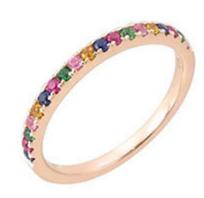

### DESCRIPTION

Half eternity ring in 18k rose gold set with 11 yellow, rose and blue sapphires, brilliant-cut emeralds and brilliant-cut rubies. Weight: 2.01 gm.

ADDITIONAL INFORMATION Graded as mounting permits. Measurements approx.

### 4 Colored sapphires

| Shape        | Brilliant           |
|--------------|---------------------|
| Carat        | 0.176 ct            |
| Colour Grade | Yellow, rose & blue |