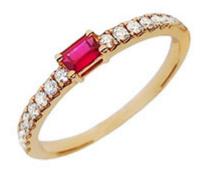

#### **DESCRIPTION**

Ring in 18k rose gold set with 1 baguette-cut ruby and 16 brilliant-cut diamonds. Weight: 1.62 gm.

General Conditions Apply Visit: www.damiancolombo.com

#### 1 Diamond

| Shape        | Baguette |
|--------------|----------|
| Carat        | 0.147 ct |
| Colour Grade | Rojo     |

# 16 Diamonds

| Shape         | Brilliant |
|---------------|-----------|
| Carat         | 0.189 ct  |
| Colour Grade  | H-I       |
| Clarity Grade | SI        |