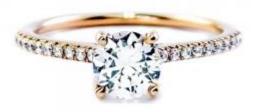

### 1 Diamond

| Shape         | Brilliant |
|---------------|-----------|
| Carat         | 0.58 ct   |
| Colour Grade  | J         |
| Clarity Grade | SV1       |

#### 20 Diamonds

| Shape         | Brilliant |
|---------------|-----------|
| Carat         | 0.108 ct  |
| Colour Grade  | H-I       |
| Clarity Grade | SI        |

#### DESCRIPTION

Engagementring in 18k rose gold set with 1 brilliant-cut diamond and 20 brilliant-cut diamonds. Weight: 2.10 gm.

ADDITIONAL INFORMATION Graded as mounting permits. Measurements approx.

General Conditions Apply Visit: www.damiancolombo.com