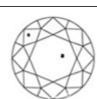

### 1 Diamond

| Shape         | Brilliant |
|---------------|-----------|
| Carat         | 0.124 ct  |
| Colour Grade  | H-I       |
| Clarity Grade | SI        |

# **CLARITY**

**FLAWLESS** 

INTERNALLY **FLAWLESS** 

VVS1 / VVS2 Very Very Slightly Included

VS1 / VS2 Very Slightly Included

SI1 / SI2 Slightly Included

11 / 12 / 13 Included