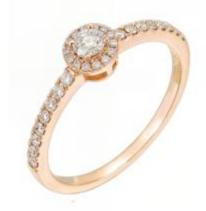

### 1 Diamond

| Shape         | Brilliant |
|---------------|-----------|
| Carat         | 0.124 ct  |
| Colour Grade  | H-I       |
| Clarity Grade | SI        |

#### 30 Diamonds

| Shape         | Brilliant |
|---------------|-----------|
| Carat         | 0.202 ct  |
| Colour Grade  | H-I       |
| Clarity Grade | SI        |

### ADDITIONAL INFORMATION

Graded as mounting permits. Measurements approx.