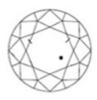

#### 30 Diamonds

| Shape         | Brilliant |
|---------------|-----------|
| Carat         | 0.202 ct  |
| Colour Grade  | H-I       |
| Clarity Grade | SI        |

# **CLARITY**

**FLAWLESS** 

INTERNALLY **FLAWLESS** 

VVS1 / VVS2 Very Very Slightly Included

VS1 / VS2 Very Slightly Included

SI1 / SI2 Slightly Included

11 / 12 / 13 Included