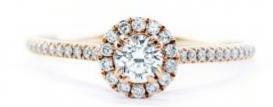

### 1 Diamond

| Shape         | Brilliant |
|---------------|-----------|
| Carat         | 0.18 ct   |
| Colour Grade  | Е         |
| Clarity Grade | VS1       |

### **DESCRIPTION**

Engagement ring in 18k rose gold set with 1 brilliant-cut diamond and 50 brilliant-cut diamonds. Weight: 2.09 gm.

#### 50 Diamonds

| Brilliant |
|-----------|
| 0.18 ct   |
| H-I       |
| SI        |
|           |