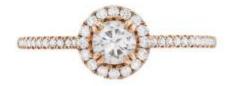

### **DESCRIPTION**

Solitaire ring in 18k rose gold set with 1 brilliant-cut diamond and 52 brilliant-cut diamonds. Weight: 2.2 gm.

### 1 Diamond

| Shape         | Brilliant |
|---------------|-----------|
| Carat         | 0.26 ct   |
| Colour Grade  | J         |
| Clarity Grade | SI2       |

#### 52 Diamonds

| Shape         | Brilliant |
|---------------|-----------|
| Carat         | 0.193 ct  |
| Colour Grade  | H-I       |
| Clarity Grade | SI        |
|               |           |