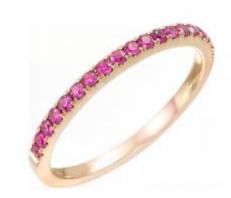

## 19 Pink sapphires

| Shape | Brilliant |
|-------|-----------|
| Carat | 0.353 ct  |

## DESCRIPTION

Ring in 18k rose gold set with 19 brilliant-cut pink sapphires. Weight: 1.980 gm.

ADDITIONAL INFORMATION Graded as mounting permits. Measurements approx.

General Conditions Apply Visit: www.damiancolombo.com