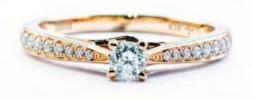

#### DESCRIPTION

Solitaire ring in 18k rose gold set with 1 brilliant-cut diamond and 16 brilliant-cut diamonds. Weight: 2.5 gm.

ADDITIONAL INFORMATION Graded as mounting permits. Measurements approx.

General Conditions Apply Visit: www.damiancolombo.com

### 1 Diamond

| Brilliant |
|-----------|
| 0.14 ct   |
| G         |
| SI2       |
|           |