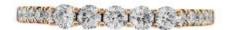

## 15 Diamonds

Shape Brilliant
Carat 0.353 ct
Colour Grade H-I
Clarity Grade SI

## **DESCRIPTION**

Ring in 18k rose gold set with 15 brilliant-cut diamonds. Weight: 1.62 gm.