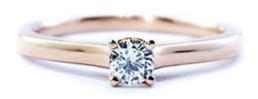

### 1 Diamond

Shape Brilliant
Carat 0.15 ct
Colour Grade G
Clarity Grade I1

## **DESCRIPTION**

Solitaire ring in 18k rose gold set with 1 brilliant-cut diamond. Weight: 2.75 cm.