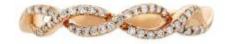

#### 45 Diamonds

| Shape         | Brilliant |
|---------------|-----------|
| Carat         | 0.13 ct   |
| Colour Grade  | H-I       |
| Clarity Grade | SI        |

## **DESCRIPTION**

Ring in 18k rose gold set with 45 brilliant-cut diamonds. Weight: 2.10