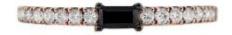

## 1 Fancy Black Diamond

| Shape        | Baguette |
|--------------|----------|
| Carat        | 0.10 ct  |
| Colour Grade | Black    |

### **DESCRIPTION**

Ring in 18k rose gold set with 1 baguette-cut Fancy Black diamond and 16 brilliant-cut diamonds. Weight: 1.67 gm.