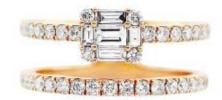

#### 35 Diamonds

| Shape              | Brilliant |
|--------------------|-----------|
| Carat              | 0.489 ct  |
| Colour Grade       | H-I       |
| Clarity Grade      | SI        |
| Color Distribution |           |

# 5 Diamonds

| Baguette |
|----------|
| 0.204 ct |
| Н        |
| VVS-VS   |
|          |

#### **DESCRIPTION**

Ring in 18k rose gold set with 35 brilliant-cut diamonds and 5 baguette-cut diamonds. Weight: 4.55 gm.