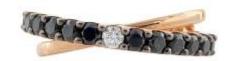

# **DESCRIPTION**

Ring in 18k rose gold set with 1 brilliant-cut diamond and 12 brilliant-cut Fancy Black diamonds. Weight: 5.24 gm.

#### 1 Diamond

Shape Brilliant
Carat 0.050 ct
Colour Grade H-I
Clarity Grade SI

# 12 Fancy Black Diamond

Shape Brilliant
Carat 0.652 ct
Colour Grade Black