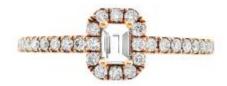

#### 1 Diamond

| Shape         | Baguette |  |
|---------------|----------|--|
| Carat         | 0.156 ct |  |
| Colour Grade  | Н        |  |
| Clarity Grade | VVS-VS   |  |

## **DESCRIPTION**

Ring in 18k rose gold set with 1 baguette-cut diamond and 28 round brilliant-cut diamond. Weight: 2.67 gm.

#### 28 Diamonds

| Shape         | Brilliant |
|---------------|-----------|
| Carat         | 0.253 ct  |
| Colour Grade  | H-I       |
| Clarity Grade | SI        |
|               |           |