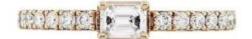

### 1 Diamond

Shape Emerald
Carat 0.207 ct
Colour Grade H
Clarity Grade VVS-VS

# **DESCRIPTION**

Engagement ring in 18k white gold set with 1 emerald-cut diamond and 12 brilliant-cut diamonds. Weight: 2.05 gm.

# 12 Diamonds

Shape Brilliant
Carat 0.180 ct
Colour Grade H-I
Clarity Grade SI