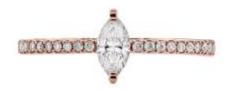

## **DESCRIPTION**

Engagement ring in 18k rose gold set with 1 marquise-cut diamond and 19 brilliant-cut diamonds. Weight: 1.91 gm.

#### 1 Diamond

| Shape         | Marquise |
|---------------|----------|
| Carat         | 0.26 ct  |
| Colour Grade  | G        |
| Clarity Grade | VS       |

#### 19 Diamonds

| Brilliant |
|-----------|
| 0.09 ct   |
| H-I       |
| SI        |
|           |