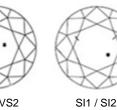

## CLARITY

FLAWLESS

INTERNALLY FLAWLESS

VVS1 / VVS2 Very Very Slightly Included

VS1 / VS2 Very Slightly Included

11 / 12 / 13 Included