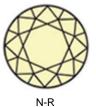

## 1 Emerald

1 Emerald

Colour Grade

Shape Carat

| Shape        | Trilliant |
|--------------|-----------|
| Carat        | 2.31 ct   |
| Colour Grade | Green     |

## DESCRIPTION

Ring in 18k rose gold with 1 emerald-cut emerald, a trillion-cut emerald, and 21 brilliant-cut diamonds. Weight: 4.16 gm.



ADDITIONAL INFORMATION Graded as mounting permits. Measurements approx.

Emerald

1 ct

Green

General Conditions Apply Visit: www.damiancolombo.com

COLOUR





Colorless

G-J

Near Colorless



Faint



Very ligth



Ligth

## CLARITY



FLAWLESS



INTERNALLY FLAWLESS

VVS1 / VVS2 Very Very Slightly Included



VS1 / VS2 Very Slightly Included



11 / 12 / 13 Included

## SHAPE











Oval







Round

Princess

Asscher

Marquise

Radiant

Cushion

Emerald

Pear

Heart

Slightly

Included