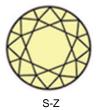

## 1 Emerald

1 Emerald

Colour Grade

Shape Carat

| Shape        | Trilliant |
|--------------|-----------|
| Carat        | 2.31 ct   |
| Colour Grade | Green     |

## DESCRIPTION

Ring in 18k rose gold with 1 emerald-cut emerald, a trillion-cut emerald, and 21 brilliant-cut diamonds. Weight: 4.16 gm.



ADDITIONAL INFORMATION Graded as mounting permits. Measurements approx.

Emerald

1 ct

Green

General Conditions Apply Visit: www.damiancolombo.com

COLOUR





Colorless

G-J

Near Colorless



Faint



Very ligth



Ligth

## CLARITY



FLAWLESS



INTERNALLY FLAWLESS

VVS1 / VVS2 Very Very Slightly Included



VS1 / VS2 Very Slightly Included



11 / 12 / 13 Included

## SHAPE











Oval







Round

Princess

Asscher

Marquise

Radiant

Cushion

Emerald

Pear

Heart

Slightly

Included