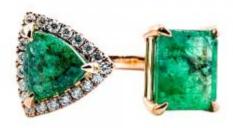

## 1 Emerald

1 Emerald

Colour Grade

Shape Carat

| Shape        | Trilliant |
|--------------|-----------|
| Carat        | 2.31 ct   |
| Colour Grade | Green     |

## DESCRIPTION

Ring in 18k rose gold with 1 emerald-cut emerald, a trillion-cut emerald, and 21 brilliant-cut diamonds. Weight: 4.16 gm.

ADDITIONAL INFORMATION Graded as mounting permits. Measurements approx.

Emerald

1 ct

Green

General Conditions Apply Visit: www.damiancolombo.com

COLOUR

Colorless

G-J

Near Colorless