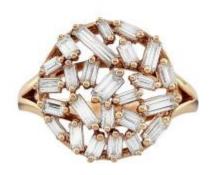

#### 25 Diamonds

| Shape         | Baguette |
|---------------|----------|
| Carat         | 1.138 ct |
| Colour Grade  | Н        |
| Clarity Grade | VVS - VS |

### **DESCRIPTION**

Ring in 18k rose gold set with 25 baguette-cut diamonds. Weight: 4.32