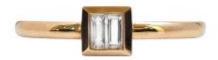

#### 2 Diamonds

| Shape         | Baguette |  |
|---------------|----------|--|
| Carat         | 0.080 ct |  |
| Colour Grade  | Н        |  |
| Clarity Grade | VVS-VS   |  |

## **DESCRIPTION**

Ring in 18k rose gold set with 2 baguette-cut diamonds. Weight: 2.44