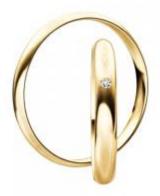

### 1 Diamond

| Shape         | Brilliant |
|---------------|-----------|
| Carat         | 0.03 ct   |
| Colour Grade  | H-I       |
| Clarity Grade | SI        |

## **DESCRIPTION**

Pair of wedding bands in polished 18k yellow gold set with 1 brilliant-cut diamond in the women's ring. Total weight: 6 gm.

ADDITIONAL INFORMATION General Conditions Apply Visit: www.damiancolombo.com