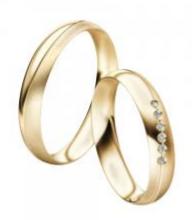

# **DESCRIPTION**

Pair of wedding bands in polished and satin 18k yellow gold set with 6 brilliant-cut diamonds. Total weight: 10 gm.

# 6 Diamonds

Shape Brilliant
Carat 0.06 ct
Colour Grade H-I
Clarity Grade SI