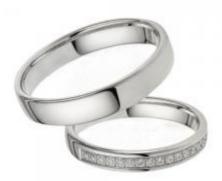

# 22 Diamonds

Shape Brilliant
Carat 0.22 ct
Colour Grade H-I
Clarity Grade SI

# **DESCRIPTION**

Pair of wedding bands in polished finish 18k white gold set with 22 brilliant-cut diamonds in the women's ring. Total weight: 8.5 gm.