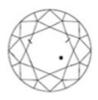

## 9 Diamonds

| Shape         | Brilliant |  |
|---------------|-----------|--|
| Carat         | 0.09 ct   |  |
| Colour Grade  | H-I       |  |
| Clarity Grade | SI        |  |

## **DESCRIPTION**

Pair of wedding bands in polished and horizontal satin finish 18k white gold set with 9 brilliant-cut diamonds. Total weight: 12 gm.