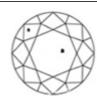

## 9 Diamonds

| Shape         | Brilliant |  |
|---------------|-----------|--|
| Carat         | 0.09 ct   |  |
| Colour Grade  | H-I       |  |
| Clarity Grade | SI        |  |

## **DESCRIPTION**

Pair of wedding bands in polished and horizontal satin finish 18k white gold set with 9 brilliant-cut diamonds. Total weight: 12 gm.