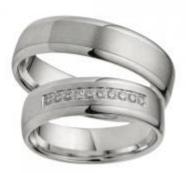

## **DESCRIPTION**

Pair of wedding bands in polished and horizontal satin finish 18k white gold set with 9 brilliant-cut diamonds. Total weight: 12 gm.