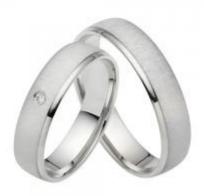

#### **DESCRIPTION**

Pair of wedding bands in polished and vertical satin finish 18k white gold set with 1 brilliant-cut diamond in the women's ring. Total weight: 9.5 gm.

General Conditions Apply Visit: www.damiancolombo.com