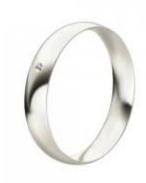

## 1 Diamond

| Shape         | Brilliant |
|---------------|-----------|
| Carat         | 0.03 ct   |
| Colour Grade  | H-I       |
| Clarity Grade | SI        |

## DESCRIPTION

Wedding band in polished finish 18k white gold set with 1 brilliant-cut diamond. Thickness: 4 mm. Weight: 3.5 gm.

ADDITIONAL INFORMATION Graded as mounting permits. Measurements approx.

General Conditions Apply Visit: www.damiancolombo.com