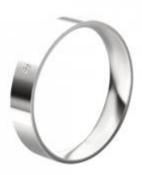

### **DESCRIPTION**

One wedding band in polished finish 18k white gold set with 1 brilliant-cut diamond. Weight: 3.5 gm.

ADDITIONAL INFORMATION

Graded as mounting permits. Measurements approx.

General Conditions Apply Visit: www.damiancolombo.com