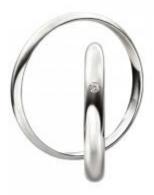

#### **DESCRIPTION**

Pair of wedding bands in polished 18k white gold set with 1 brilliant-cut diamond in the women's ring. Total weight: 6 gm.

General Conditions Apply Visit: www.damiancolombo.com

#### 1 Diamond

| Shape         | Brilliant |
|---------------|-----------|
| Carat         | 0.03 ct   |
| Colour Grade  | H-I       |
| Clarity Grade | SI        |