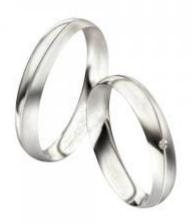

#### **DESCRIPTION**

Pair of wedding bands in polished and sandblasted finish 18k white gold set with 1 brilliant-cut diamond. Total weight: 9 gm.

General Conditions Apply
Visit: www.damiancolombo.com

#### 1 Diamond

| Shape         | Brilliant |
|---------------|-----------|
| Carat         | 0.01 ct   |
| Colour Grade  | H-I       |
| Clarity Grade | SI        |