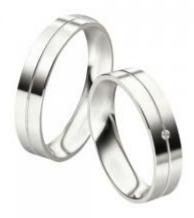

### **DESCRIPTION**

Pair of wedding bands in polished finish 18k white gold set with 1 brilliant-cut diamond. Total weight: 9.5 gm.

General Conditions Apply Visit: www.damiancolombo.com