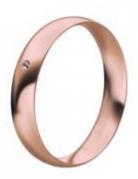

### 1 Diamond

| Shape         | Brilliant |
|---------------|-----------|
| Carat         | 0.03 ct   |
| Colour Grade  | H-I       |
| Clarity Grade | SI        |

### **DESCRIPTION**

One wedding band in polished finish 18k rose gold set with 1 brilliant-cut diamond (0.03 ct). Weight: 3.5 gm.

ADDITIONAL INFORMATION
Graded as mounting permits. Measurements approx.

General Conditions Apply
Visit: www.damiancolombo.com