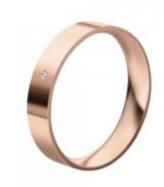

## DESCRIPTION

One wedding band in polished 18k rose gold set with 1 brilliant-cut diamond. Weight: 3.5 gm.

ADDITIONAL INFORMATION Graded as mounting permits. Measurements approx.

General Conditions Apply Visit: www.damiancolombo.com

## 1 Diamond

| Shape         | Brilliant |
|---------------|-----------|
| Carat         | 0.03 ct   |
| Colour Grade  | H-I       |
| Clarity Grade | SI        |