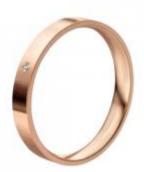

### 1 Diamond

Shape Brilliant 0.03 ct Carat Colour Grade H-I Clarity Grade SI

## **DESCRIPTION**

One wedding band in polished finish 18k rose gold set with 1 brilliant-cut diamond. Weight: 3 gm.