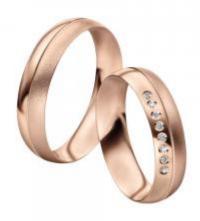

#### **DESCRIPTION**

Pair of wedding bands in polished and santin finish 18k rose gold set with 8 brilliant-cut diamonds. Total weight: 11.5 gm.

General Conditions Apply Visit: www.damiancolombo.com

#### 8 Diamonds

| Shape         | Brilliant |  |
|---------------|-----------|--|
| Carat         | 0.08 ct   |  |
| Colour Grade  | H-I       |  |
| Clarity Grade | SI        |  |