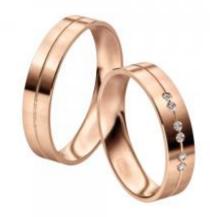

#### 6 Diamonds

| Shape         | Brilliant |
|---------------|-----------|
| Carat         | 0.06 ct   |
| Colour Grade  | H-I       |
| Clarity Grade | SI        |

#### DESCRIPTION

Pair of wedding bands in polished 18k rose gold set with 6 brilliant-cut diamonds. Total weight: 10 gm.

ADDITIONAL INFORMATION Graded as mounting permits. Measurements approx.

General Conditions Apply Visit: www.damiancolombo.com