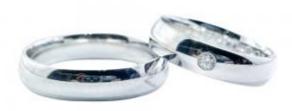

### 1 Diamond

Shape Brilliant
Carat 0.03 ct
Colour Grade H-I
Clarity Grade SI

# **DESCRIPTION**

Pair of wedding bands in polished 18k white gold set with 1 brilliant-cut diamond. Thickness: 5 mm. Weight: 9.5 gm.