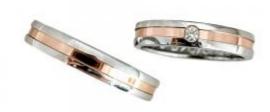

### **DESCRIPTION**

Pair of wedding rings in polished 18k white gold and rose gold set with 1 brilliant-cut diamond in the woman's ring. Total weight: 9 gr.

#### 1 Diamond

| Shape         | Brilliant |
|---------------|-----------|
| Carat         | 0.05 ct   |
| Colour Grade  | H-I       |
| Clarity Grade | SI        |