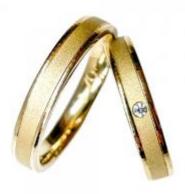

# **DESCRIPTION**

Pair of wedding bands in 18k yellow gold set with 1 brilliant-cut diamond in the women's ring. Total weight: 8 gm.