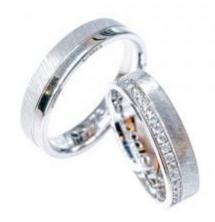

#### **DESCRIPTION**

Pair of wedding bands in diagonal satin and polished finish 18k white gold set with 20 brilliant-cut diamonds in the women's ring. Weight: 14 gm.

General Conditions Apply Visit: www.damiancolombo.com

#### 20 Diamonds

| Shape         | Brilliant |
|---------------|-----------|
| Carat         | 0.30 ct   |
| Colour Grade  | H-I       |
| Clarity Grade | SI        |