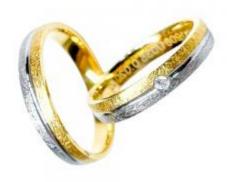

#### **DESCRIPTION**

Pair of wedding rings in 18k yellow gold and white gold with a vertical satin finish, with 1 brilliant-cut diamond on the woman's ring. Total weight: 7 gr.

General Conditions Apply Visit: www.damiancolombo.com

#### 1 Diamond

| Shape         | Brilliant |
|---------------|-----------|
| Carat         | 0.015 ct  |
| Colour Grade  | H-I       |
| Clarity Grade | SI        |