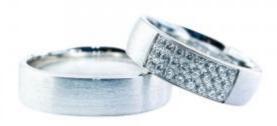

## 24 Diamonds

| Shape         | Brilliant |
|---------------|-----------|
| Carat         | 0.355 ct  |
| Colour Grade  | H-I       |
| Clarity Grade | SI        |

## DESCRIPTION

Pair of wedding bands in horizontal satin finish 18k white gold set with 24 brilliant-cut diamonds. Total weight: 16 gm.

ADDITIONAL INFORMATION Graded as mounting permits. Measurements approx.