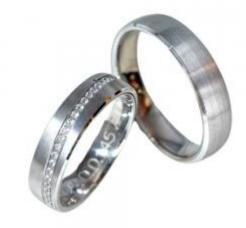

#### 30 Diamonds

| Shape         | Brilliant |
|---------------|-----------|
| Carat         | 0.145 ct  |
| Colour Grade  | H-I       |
| Clarity Grade | SI        |

#### **DESCRIPTION**

Wedding bands in 18k white gold finished with 30 brilliant-cut diamonds on the woman's ring. Thickness: 5 mm. Total weight: 13 gr.

General Conditions Apply
Visit: www.damiancolombo.com