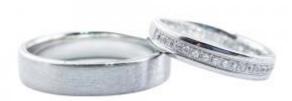

## **DESCRIPTION**

Pair of wedding bands in polished and horizontal satin finish 18k white gold set with 20 brilliant-cut diamonds. Total weight: 11 gm.

## 20 Diamonds

| Shape         | Brilliant |  |
|---------------|-----------|--|
| Carat         | 0.2 ct    |  |
| Colour Grade  | H-I       |  |
| Clarity Grade | SI        |  |