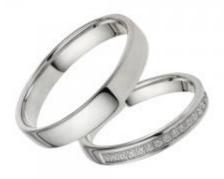

## **DESCRIPTION**

Pair of wedding bands in polished finish 18k white gold set with 22 brilliant-cut diamonds in the women's ring. Total weight: 7.5 gr.

ADDITIONAL INFORMATION
Graded as mounting permits. Measurements approx.