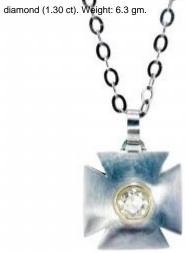

#### 1 Diamond

| Shape         | Brilliant          |
|---------------|--------------------|
| Carat         | 1.30 ct            |
| Colour Grade  | Fancy Light Yellow |
| Clarity Grade | SI2                |

## **DESCRIPTION**

Pendant in 950 platinum set with 1 brilliant-cutFancy Light Yellow

General Conditions Apply Visit: www.damiancolombo.com