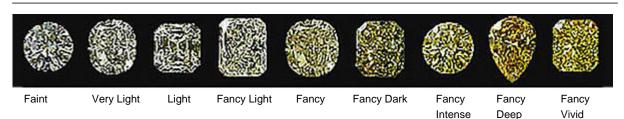

#### **COLOUR**

#### 1 Diamond

| Shape         | Brilliant          |
|---------------|--------------------|
| Carat         | 1.30 ct            |
| Colour Grade  | Fancy Light Yellow |
| Clarity Grade | SI2                |