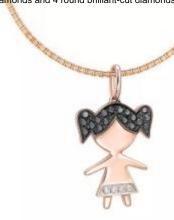

# **DESCRIPTION**

Pendant in 18k rose gold set with 18 round brilliant-cut Fancy Black diamonds and 4 round brilliant-cut diamonds. Weight: 1 gm.

General Conditions Apply
Visit: www.damiancolombo.com