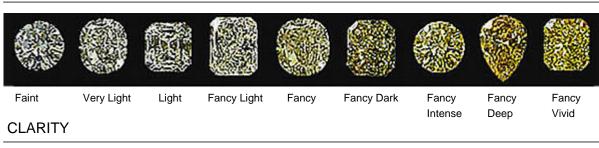

# 18 Fancy Black Diamond

| Shape | Brilliant |
|-------|-----------|
| Carat | 0.114 ct  |

#### 4 Diamonds

| Shape         | Brilliant |
|---------------|-----------|
| Carat         | 0.016 ct  |
| Colour Grade  | H-I       |
| Clarity Grade | SI        |