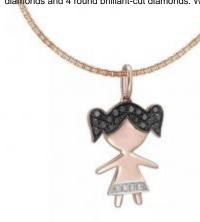

# **DESCRIPTION**

Pendant in 18k rose gold set with 18 round brilliant-cut Fancy Black diamonds and 4 round brilliant-cut diamonds. Weight: 0.99 gm.

General Conditions Apply
Visit: www.damiancolombo.com