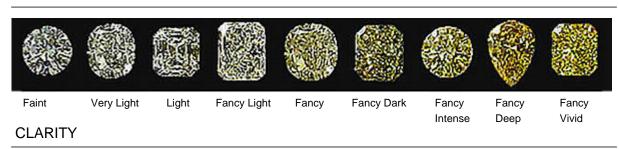

## 1 Diamond

| Shape         | Brilliant            |
|---------------|----------------------|
| Carat         | 0.51 ct              |
| Colour Grade  | Fancy Intense Yellow |
| Clarity Grade | S12                  |

# **DESCRIPTION**

Pendant in 18K white gold with 1 Fancy Intense Yellow brilliant-cut diamond (0.51 ct, SI2, even) and 40 brilliant-cut diamonds (0.25 ct). Weight: 3.91 grams.