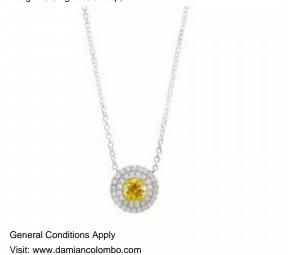

# **DESCRIPTION**

Pendant in 18K white gold with 1 Fancy Intense Yellow brilliant-cut diamond (0.51 ct, SI2, even) and 40 brilliant-cut diamonds (0.25 ct). Weight: 3.91 grams.

## 1 Diamond

| Shape         | Brilliant            |
|---------------|----------------------|
| Carat         | 0.51 ct              |
| Colour Grade  | Fancy Intense Yellow |
| Clarity Grade | S12                  |

## 40 Diamonds

| Shape         | Brilliant |
|---------------|-----------|
| Carat         | 0.25 ct   |
| Colour Grade  | H-I       |
| Clarity Grade | SI        |