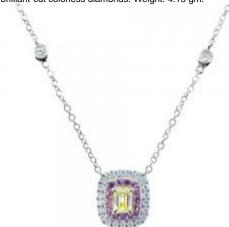

## **DESCRIPTION**

Necklace in 18k white, yelllow and rose gold set with 1 baguette-cut Fancy Yellow diamond, 22 brilliant-cut pink sapphires and 22 brilliant-cut colorless diamonds. Weight: 4.15 gm.

General Conditions Apply
Visit: www.damiancolombo.com

#### 1 Diamond

| Shape        | Baguette     |
|--------------|--------------|
| Carat        | 0.300 ct     |
| Colour Grade | Fancy Yellow |

# 22 Pink sapphires

| Shape        | Brilliant |
|--------------|-----------|
| Carat        | 0.301 ct  |
| Colour Grade | Pink      |