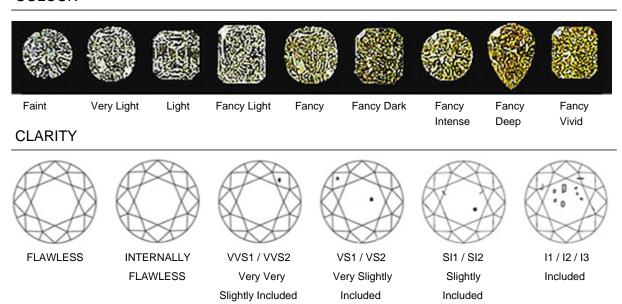

#### **COLOUR**

#### 1 Diamond

| Shape         | Marquise     |
|---------------|--------------|
| Carat         | 0.69 ct      |
| Colour Grade  | Fancy Yellow |
| Clarity Grade | 1            |

# 14 Fancy Yellow Diamond

| Shape        | Brilliant    |
|--------------|--------------|
| Carat        | 0.197 ct     |
| Colour Grade | Fancy Yellow |