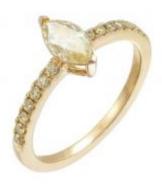

## **DESCRIPTION**

Solitaire ring in 18k yellow gold set with 1 marquise-cut Fancy Yellow diamond set with 14 brilliant-cut Fancy Yellow diamonds. Weight: 3 gms.

General Conditions Apply
Visit: www.damiancolombo.com

#### 1 Diamond

| Shape         | Marquise     |
|---------------|--------------|
| Carat         | 0.69 ct      |
| Colour Grade  | Fancy Yellow |
| Clarity Grade | 1            |

# 14 Fancy Yellow Diamond

| Shape        | Brilliant    |
|--------------|--------------|
| Carat        | 0.197 ct     |
| Colour Grade | Fancy Yellow |